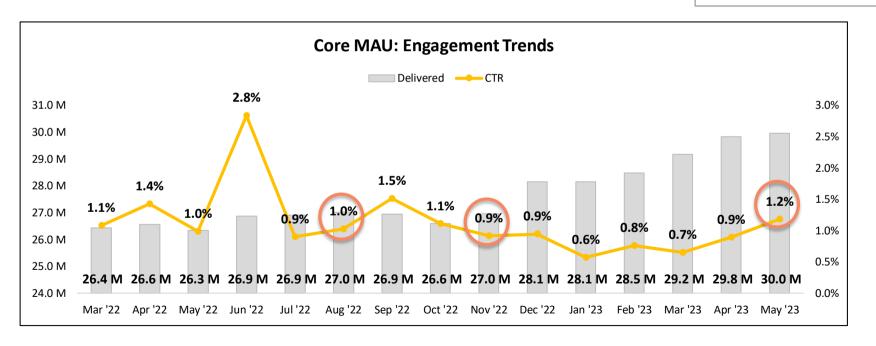

### **Engagement Trends: May 2023**

- Engagement continues to see gradual increase MoM when looking at January through May
- In comparison to past months where Points Promo was featured in the hero CTR was slightly higher for May (+0.2 pts. to 0.3 pts.)

#### **YTD Averages**

Jan '23 - May '23

Avg. Monthly Deliveries: 29.1 M

Avg. Monthly Unique Clicks: 236.9 K

CTR: 0.8%

Unsub Rate: 0.15%