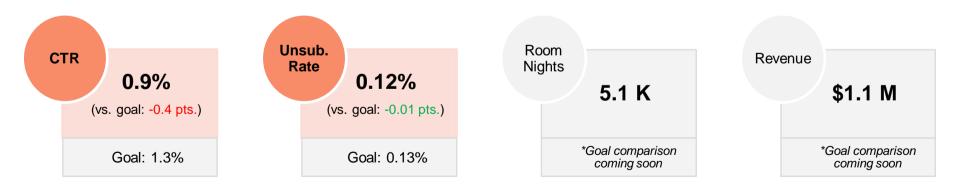

### **Performance Metrics: April 2023**

All versions: ENG/BEN (4/20) + In-Lang. (4/27)

- Delivered volume comparable to March with a slight increase of 2.2%
- CTR and Revenue both increased MoM
  - Resuming with the Account Box impacted MoM lifts in click volume and financials.
  - April CTR of 0.9% is 0.2 pts. higher than March
  - \$1.1 M in revenue which is an increase of 148% MoM; bookings and room nights also had a significant increase of over 130%
  - YoY CTR decrease of 0.5 pts. primarily attributed to interest driven with GloPro reminder in hero which featured last chance countdown timer to drive urgency
- Unsub rates remain healthy; slightly down in comparison to 12-month average

|             | Apr-23  | MoM        | YoY        | vs. Avg.   |
|-------------|---------|------------|------------|------------|
| Delivered   | 29.8 M  | +2.2%      | +12.3%     | +9.1%      |
| Delivered   | 25.0 10 | (+654.8 K) | (+3.3 M)   | (+2.5 M)   |
| Clicks      | 265.2 K | +39.5%     | -30.0%     | -13.9%     |
| CHERS       | 203.2 1 | (+75.1 K)  | (-113.5 K) | (-42.9 K)  |
| CTR         | 0.9%    | +0.2 pts.  | -0.5 pts.  | -0.2 pts.  |
| Unsub Rate  | 0.12%   | -0.01 pts. | -0.00 pts. | -0.01 pts. |
| Bookings    | 2.3 K   | +133.2%    | -69.7%     | -23.1%     |
| Room nights | 5.1 K   | +137.0%    | -68.8%     | -22.0%     |
| Revenue     | \$1.1 M | +147.9%    | -64.8%     | -11.9%     |