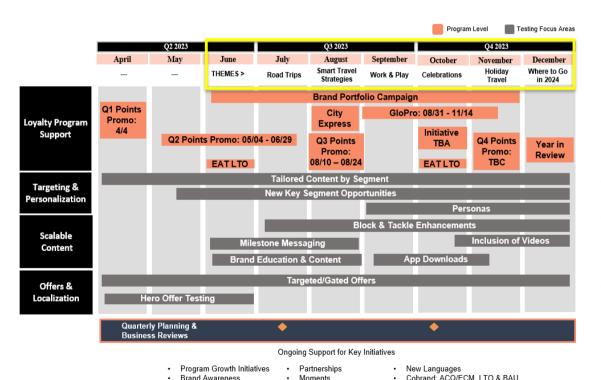

### **Established Core MAU Monthly Themes**

Aligns with other Bonvoy campaigns and key seasonal energy moments throughout the year

Moments

- **July**: Road Trips
- **August**: Smart Travel Strategies
- **September**: Work & Play
- **October**: Celebrations
- **November**: Holiday Travel
- **December:** Where to Go in 2024

# Supported Brand Portfolio campaign with hero placement, launched Max ADR Luxury brand awareness test and optimized PCIQ module to focus on brand education

**Brand Portfolio Hero: June** 

Max ADR Luxury Brand Awareness Test: June

# Updated PCIQ module: <u>July</u> featured below and Aug (in development)

How Do You Travel[, Fname]?

We Have a Hotel for Every Type of Traveler.

Tailored to You