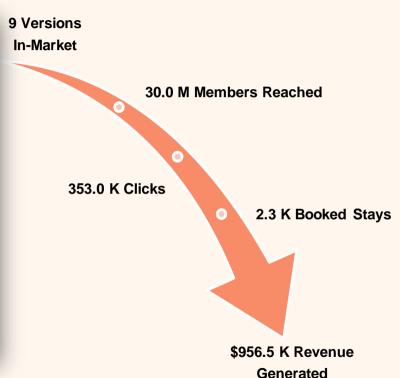

### **Performance Metrics: May 2023**

All versions: ENG/BEN (5/11) + In-Lang. (5/18)

- Delivered volume comparable to April with a slight increase of 0.5%; approximately 30 M members receiving Core MAU each month
- CTR increased in comparison to MoM, YoY and vs. rolling 12-month average
  - Engagement was higher than the last two months
     Points Promo was priority messaging for Core MAU,
     in which it was featured in the hero, both in August
     and November of 2022
- Bookings and Revenue saw decrease both YoY and MoM; Points Promo primary KPI is not revenue so offer heros will drive more in comparison:
  - Hero offer in market last year drove more revenue:
     Save 15% on a Resort Escape
- Unsub rates saw increase while still remaining under Bonvoy historical average of 0.20%

|             | May-23    | MoM        | YoY        | vs. Avg.   |
|-------------|-----------|------------|------------|------------|
| Delivered   | 30.0 M    | +0.5%      | +13.8%     | +8.5%      |
| Denvereu    | 00.0 IVI  | (+137.1 K) | (+3.6 M)   | (+2.3 M)   |
| Clicks      | 353.0 K   | +33.1%     | +35.8%     | +18.2%     |
| CHEAS       | 333.0 IX  | (+87.8 K)  | (+93.0 K)  | (+54.3 K)  |
| CTR         | 1.2%      | +0.3 pts.  | +0.2 pts.  | +0.1 pts.  |
| Unsub Rate  | 0.19%     | +0.07 pts. | +0.07 pts. | +0.06 pts. |
| Bookings    | 2.3 K     | -0.3%      | -32.5%     | -10.1%     |
| Room nights | 4.7 K     | -7.9%      | -37.1%     | -16.1%     |
| Revenue     | \$956.5 K | -12.3%     | -36.8%     | -10.7%     |