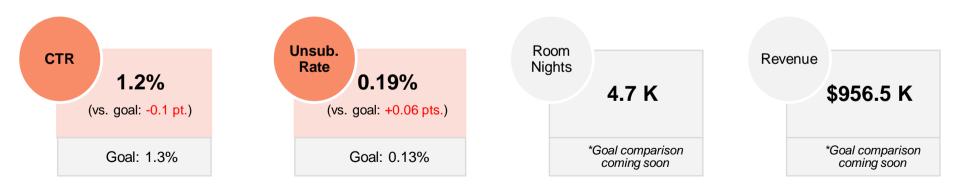

|             | May-23    | MoM        | YoY        | vs. Avg.   |
|-------------|-----------|------------|------------|------------|
| Delivered   | 30.0 M    | +0.5%      | +13.8%     | +8.5%      |
| Denvereu    | 00.0 IVI  | (+137.1 K) | (+3.6 M)   | (+2.3 M)   |
| Clicks      | 353.0 K   | +33.1%     | +35.8%     | +18.2%     |
| CHEAS       | 333.0 IX  | (+87.8 K)  | (+93.0 K)  | (+54.3 K)  |
| CTR         | 1.2%      | +0.3 pts.  | +0.2 pts.  | +0.1 pts.  |
| Unsub Rate  | 0.19%     | +0.07 pts. | +0.07 pts. | +0.06 pts. |
| Bookings    | 2.3 K     | -0.3%      | -32.5%     | -10.1%     |
| Room nights | 4.7 K     | -7.9%      | -37.1%     | -16.1%     |
| Revenue     | \$956.5 K | -12.3%     | -36.8%     | -10.7%     |

# May 2023 Goal Performance

- 1.2% CTR near goal from the inclusion of Points Promo hero feature; captured 40% of email clicks
- 0.19% unsub rate was higher than goal this month, which was an outlier from normal engagement trends; rate was still below Bonvoy benchmark of 0.20%
  - Both ENG and INL email version rates saw MoM increases and rates were nearly the same for each one at 0.19% and 0.21%, respectively
  - Had to cancel using Send Time Optimization (STO) tech. due to delayed data file, which may have contributed to engagement shift; will
    continue monitoring for trends
- · Financial goals were identified, but comparisons were put on hold until the reporting issues have been addressed