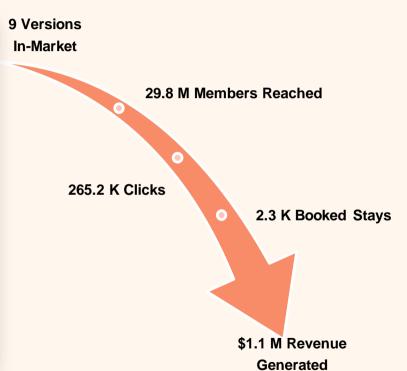

### **Performance Metrics: April 2023**

All versions: ENG/BEN (4/20) + In-Lang. (4/27)

- Delivered volume comparable to March with a slight increase of 2.2%
- CTR and Revenue both increased MoM
  - Resuming with the Account Box impacted MoM lifts in click volume and financials.
  - April CTR of 0.9% is 0.2 pts. higher than March
  - \$1.1 M in revenue which is an increase of 148% MoM; bookings and room nights also had a significant increase of over 130%
  - YoY CTR decrease of 0.5 pts. primarily attributed to interest driven with GloPro reminder in hero which featured last chance countdown timer to drive urgency
- Unsub rates remain healthy; slightly down in comparison to 12-month average

|             | Apr-23  | MoM        | YoY        | vs. Avg.   |
|-------------|---------|------------|------------|------------|
| Delivered   | 29.8 M  | +2.2%      | +12.3%     | +9.1%      |
| Delivered   | 25.0 10 | (+654.8 K) | (+3.3 M)   | (+2.5 M)   |
| Clicks      | 265.2 K | +39.5%     | -30.0%     | -13.9%     |
| CHERS       | 203.2 1 | (+75.1 K)  | (-113.5 K) | (-42.9 K)  |
| CTR         | 0.9%    | +0.2 pts.  | -0.5 pts.  | -0.2 pts.  |
| Unsub Rate  | 0.12%   | -0.01 pts. | -0.00 pts. | -0.01 pts. |
| Bookings    | 2.3 K   | +133.2%    | -69.7%     | -23.1%     |
| Room nights | 5.1 K   | +137.0%    | -68.8%     | -22.0%     |
| Revenue     | \$1.1 M | +147.9%    | -64.8%     | -11.9%     |